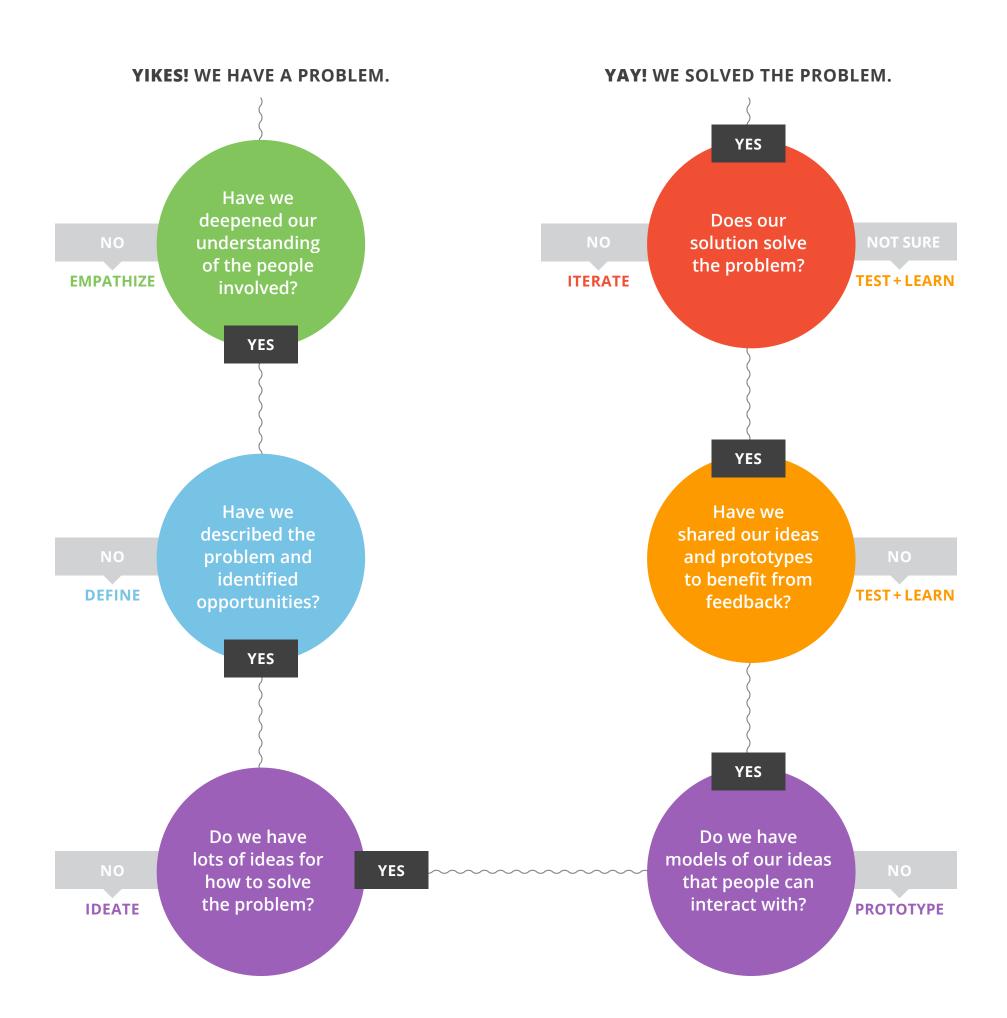

Use the toolkit Instruction Booklets and Design Principles to help you work through each of the steps.

Build a persona of an older adult or caregiver which includes at least three needs.

## **DEFINE**

Generate a number of "How might we...?" (HMW) questions, then decide on the top three your group is most excited to work on.

## IDEATE + PROTOTYPE Generate ideas that solve

Generate ideas that solve a top HMW question, and build prototypes of the most promising ones.

## **TEST + LEARN**

Show a prototype of an idea to someone who would use it and gather their feedback.

## ITERATE

Understand how all the pieces of the design process fit together and when these tools and resources might be helpful in the future.