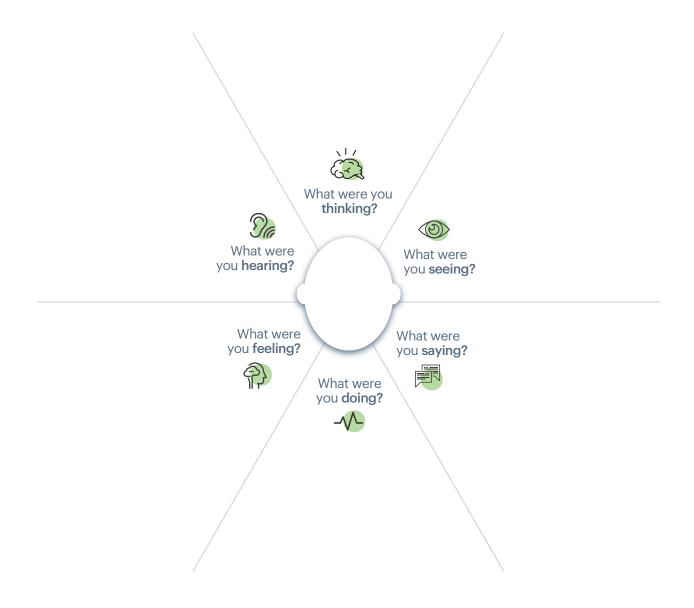

## 1. Tell us about a day you had recently.

What happened that day?

Help us understand your experience that day. Write in the spaces below to tell us what you were thinking, seeing, saying, doing, feeling, and hearing.