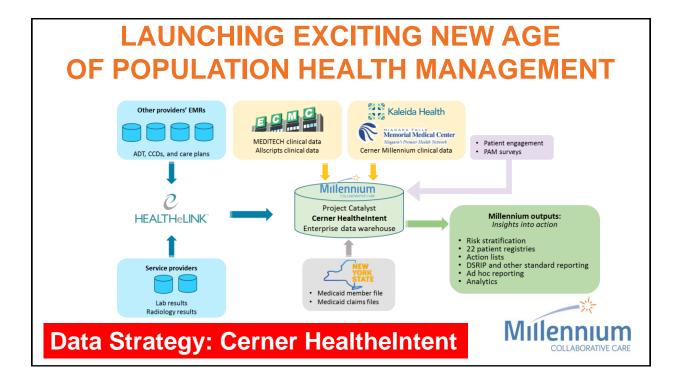

|

# **DSRIP MID-POINT ASSESSMENT**

- Overall results: Very positive
- 2<sup>nd</sup>-highest response rate on 360° survey of network partners
- Only PPS with a Medicaid recipient on our Board
- Originally received three recommendations; during review meeting in Albany, this was reduced to two
- \* Master Participation Agreement Reference Guides: level of detail and comprehensiveness deemed "impressive"
- \* Website and overall communications (including social media) impressed the Independent Assessors
- Millennium Health Matters radio show: The only show of its kind in the state; noted for providing community awareness about Millennium projects, initiatives, and goals

Igniting Healthcare Change in WNY







# MILLENNIUM LEARNING

 Launched the Workforce
 Development and Training and
 Education hub of
 Millennium
 Collaborative Care

Igniting Healthcare Change in WNY





# COMMUNICATION ENGAGEMENT PLAN EXECUTED SOBJECTIVES Examples of health-related events in DY2 2 Health and Wealth Events 4 Health and Wealth Events 5 Henterprise Charter School Wellness Night 6 Jericho Road "Celebrations" 11 Millennium Million Hearts® Community Events 1 Community Conversation (in partnership with Niagara Falls Memorial Medical Center at Abate Elementary School) 1 Financial Workshop with Mother's Club



#### **NFMMC LAUNCHES MILLION HEARTS**



### JustTellOne.org PUBLIC AWARENESS CAMPAIGN LAUNCHED NOVEMBER 22, 2016





# WELLNESS NIGHT ENTERPRISE CHARTER SCHOOL

14

- Wide range of workshops for children